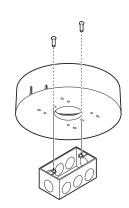

#### Mounting Junction Box to Gang Box (Optional)

 ■ When fastening the bracket and Type A, the bracket must be removed and installed as shown in the picture due to interference from the fastening hole.