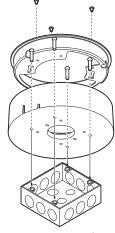

#### Mounting Junction Box to Gang Box (Optional)

 ■ When fastening the bracket and Type A, the bracket must be removed and installed as shown in the picture due to interference from the fastening hole.

Type A: 2-Gang Handy Boxes / Switch Boxes

Type B: Handy Boxes