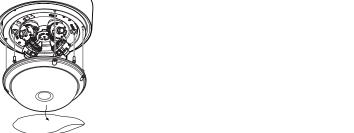

### 2. Installation

- 1 Install it on the wall/ceiling according to the template sheet. Secure it with a screw.
- 2 Connect Safety Wire to Head and Camera.
- 3 Remove the rubber cap from the camera bottom, insert the camera according to the turn direction of the mount cap, turn it and adjust it to the fixed direction, and fix it with screw.

- 4 Secure the dome cover to the camera's bottom case using the torx wrench.
- 5 Remove the protective film from the camera's dome to complete the installation.