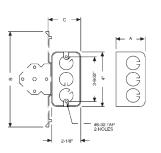

Template



### 2. Installation



- 1 Install it on the wall/ceiling according to the template sheet. Secure it with a screw.
- 2 Connect Safety Wire to Head and Camera.
- 3 Remove the rubber cap from the camera bottom, insert the camera according to the turn direction of the mount cap, turn it and adjust it to the fixed direction, and fix it with screw.



- 4 Secure the dome cover to the camera's bottom case using the torx wrench.
- 5 Remove the protective film from the camera's dome to complete the installation.

#### Mounting Junction Box to Gang Box (Optional)

 ■ When fastening the bracket and Type A, the bracket must be removed and installed as shown in the picture due to interference from the fastening hole.



Type A: 2-Gang Handy Boxes / Switch Boxes



Type B: Handy Boxes