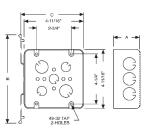

t Template



### 2. Installation



- 1 Install it on the wall/ceiling according to the template sheet. Secure it with a screw.
- 2 Connect Safety Wire to Head and Camera.
- 3 Remove the rubber cap from the camera bottom, insert the camera according to the turn direction of the mount cap, turn it and adjust it to the fixed direction, and fix it with screw.



- 4 Secure the dome cover to the camera's bottom case using the torx wrench.
- 5 Remove the protective film from the camera's dome to complete the installation.

#### Mounting Junction Box to Gang Box (Optional)

 ■ When fastening the bracket and Type A, the bracket must be removed and installed as shown in the picture due to interference from the fastening hole.



Type A: 2-Gang Handy Boxes / Switch Boxes



Type B: Handy Boxes