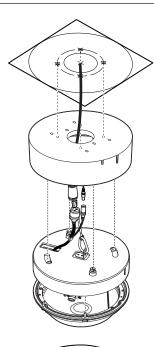

### 2. Installation

- 1 Install it on the wall/ceiling according to the template sheet. Secure it with a screw.
- 2 Connect Safety Wire to Head and Camera.
- 3 Remove the rubber cap from the camera bottom, insert the camera according to the turn direction of the mount cap, turn it and adjust it to the fixed direction, and fix it with screw.

- 4 Secure the dome cover to the camera's bottom case using the torx wrench.
- 5 Remove the protective film from the camera's dome to complete the installation.