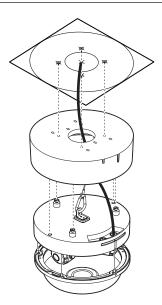

## 2. Installation

- Install it on the wall/ceiling according to the template sheet. Secure it with a screw.
- Connect Safety Wire to Head and Camera.
- Tighten the camera to fit the 3 holes. At this time, tighten it to fit the joint.

- After tightening, secure it with two mount screws.
- Secure the dome cover to the camera's bottom case using the torx wrench.
- 6 Remove the protective film from the camera's dome to complete the installation.