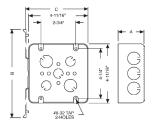

### 2-GANG HANDY BOXES / SWITCH BOXES

#### Type A : 2-Gang Handy Boxes / Switch Boxes

Type B : Handy Boxes