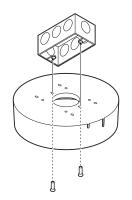

Mount Screw

Mount Template

Manual

Mounting Junction Box to Gang Box (Optional)

Screw & Plastic Anchor-4pcs

## 2. Installation

- Install it on the wall/ceiling according to the template sheet. Secure it with a screw.
- Connect Safety Wire to Head and Camera.
- Tighten the camera to fit the 3 holes. At this time, tighten it to fit the joint.

- After tightening, secure it with two mount screws.
- Secure the dome cover to the camera's bottom case using the torx wrench.
- 6 Remove the protective film from the camera's dome to complete the installation.