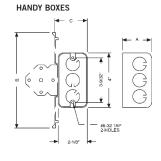

### 2-GANG HANDY BOXES / SWITCH BOXES

#### Type A : 2-Gang Handy Boxes / Switch Boxes

Type B : Handy Boxes