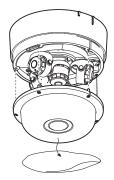

- After tightening, secure it with two mount screws.
- Secure the dome cover to the camera's bottom case using the torx wrench.
- 6 Remove the protective film from the camera's dome to complete the installation.