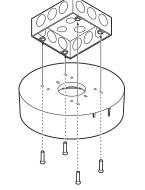

## 2. Installation

- Install it on the wall/ceiling according to the template sheet. Secure it with a screw.
- Connect Safety Wire to Head and Camera.
- Tighten the camera to fit the 3 holes. At this time, tighten it to fit the joint.

- After tightening, secure it with two mount screws.
- Secure the dome cover to the camera's bottom case using the torx wrench.
- 6 Remove the protective film from the camera's dome to complete the installation.