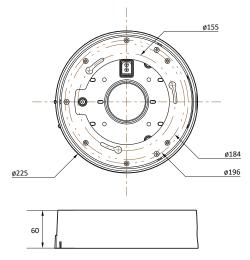

## 1. Accessories & Dimension

Please check if all the camera and accessories are included in the package.

## 2. Installation

- Install it on the wall/ceiling according to the template sheet. Secure it with a screw.
- Connect Safety Wire to Head and Camera.
- Tighten the camera to fit the 3 holes. At this time, tighten it to fit the joint.