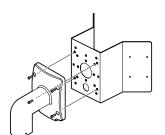

#### MOUNT POINT 1

PTZ Wall Junction Bracket

#### **MOUNT POINT 2** Multi Sensor Wall Bracket