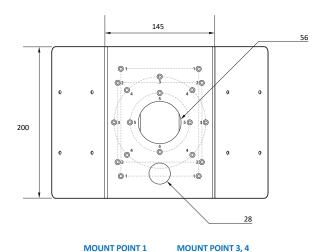

### **Quick Manual**

Ver. 1.2 / 2021.08

Before installing and using the Camera, please read this manual carefully. Be sure to keep it handy for future reference.

MOUNT POINT 1 102mm x 142mm **MOUNT POINT 2** 

ø121mm **MOUNT POINT 5** ø78mm 105mm x 110mm

#### MOUNT POINT 1

PTZ Wall Junction Bracket

#### **MOUNT POINT 3**

Dome Camarea Wall Bracket & **Wall Junction Bracket** 

#### MOUNT POINT 5

**Bullet Junction Bracket** 

#### **MOUNT POINT 2** Multi Sensor Wall Bracket

#### **MOUNT POINT 4**

**Dome Camarea Wall Bracket** 