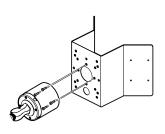

## 1. Accessories & Dimension

☑ Please check if all the camera and accessories are included in the package.



# **Corner Mount Bracket Manual** Wall / Junction Bracket

### **Quick Manual**

Ver. 1.2 / 2021.08

Before installing and using the Camera, please read this manual carefully. Be sure to keep it handy for future reference.



MOUNT POINT 1 102mm x 142mm **MOUNT POINT 2** 

ø121mm **MOUNT POINT 5** ø78mm 105mm x 110mm







## 2. Installation

#### MOUNT POINT 1

PTZ Wall Junction Bracket



#### **MOUNT POINT 3**

Dome Camarea Wall Bracket & **Wall Junction Bracket** 



#### MOUNT POINT 5

**Bullet Junction Bracket** 



#### **MOUNT POINT 2** Multi Sensor Wall Bracket



#### **MOUNT POINT 4**

**Dome Camarea Wall Bracket**