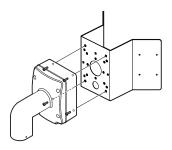

## 1. Accessories & Dimension

☑ Please check if all the camera and accessories are included in the package.



# **Corner Mount Bracket Manual** Wall / Junction Bracket

### **Quick Manual**

Ver. 1.2 / 2021.08

Before installing and using the Camera, please read this manual carefully. Be sure to keep it handy for future reference.



MOUNT POINT 1 102mm x 142mm **MOUNT POINT 2** 

ø121mm **MOUNT POINT 5** ø78mm 105mm x 110mm







## 2. Installation

#### MOUNT POINT 1

PTZ Wall Junction Bracket



#### **MOUNT POINT 3**

Dome Camarea Wall Bracket & **Wall Junction Bracket** 



#### MOUNT POINT 5

**Bullet Junction Bracket** 



#### **MOUNT POINT 2** Multi Sensor Wall Bracket



#### **MOUNT POINT 4**

**Dome Camarea Wall Bracket**