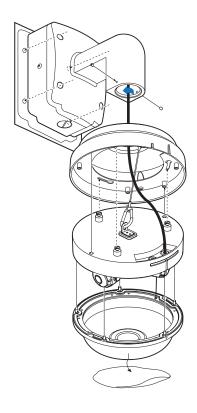

### 2. Installation

- Install it on the wall according to the template sheet. After fixing to the wall, close the Junction Box and use torx wrench to secure with screws.
- 2 Turn the bracket and bracket head to connect. After connecting, use a hex wrench to fix it with a set screw.
- 3 Connect Safety Wire to Head and Camera.
- Tighten the camera to fit the 3 holes. At this time, tighten it to fit the joint.

- **5** After tightening, secure it with two mount screws.
- **6** Secure the dome cover to the camera's bottom case using the torx wrench.
- Remove the protective film from the camera's dome to complete the installation.