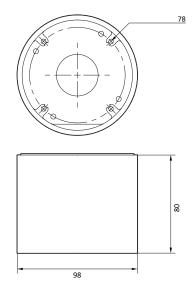

# 1. Dimension & Accessories

☑ Please check if all the camera and accessories are included in the package.

2. Installation

- Using provided template sheet, make holes on the ceiling panel in the desired location.
- 2 By tightening four screws provided, attach the mount bracket on the panel.
- 3 Connect the cables respectively.
- After passing the cables through the hole in the bottom of bracket, align the orientation of screws in the camera mechanism to be assembled into the mount.