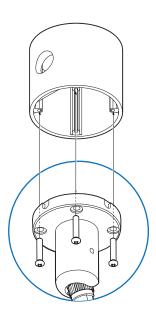

# 1. Dimension & Accessories

☑ Please check if all the camera and accessories are included in the package.

2. Installation

- Using provided template sheet, make holes on the ceiling panel in the desired location.
- 2 By tightening four screws provided, attach the mount bracket on the panel.
- 3 Connect the cables respectively.
- After passing the cables through the hole in the bottom of bracket, align the orientation of screws in the camera mechanism to be assembled into the mount.