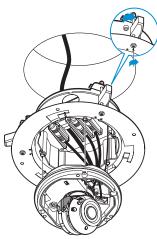

## 2. Installation

- Assemble the Camera bottom and Inceiling Bracket.
- 2 Drill a hole in the ceiling according to the template sheet.
- After passing the cable through the Inceiling Bracket and Bottom case, insert the Inceiling Bracket into the hole drilled.
- 4 Turn the 3Point In-ceiling wing with a screwdriver to fix it while expanding.
- **5** Connect the cables properly and organize them according to their location.

- **6** After adjusting the camera, assemble the top case.
- Attach the cover case with the magnet -attached in-sealing bracket and install it by turning it until it clicks.
- 8 Remove the camera dome cover film.