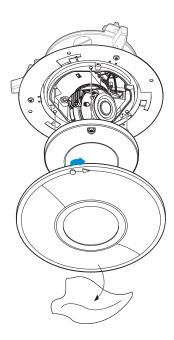

## 2. Installation

- Assemble the Camera bottom and Inceiling Bracket.
- 2 Drill a hole in the ceiling according to the template sheet.
- After passing the cable through the Inceiling Bracket and Bottom case, insert the Inceiling Bracket into the hole drilled.
- 4 Turn the 3Point In-ceiling wing with a screwdriver to fix it while expanding.
- **5** Connect the cables properly and organize them according to their location.

- **6** After adjusting the camera, assemble the top case.
- Attach the cover case with the magnet -attached in-sealing bracket and install it by turning it until it clicks.
- 8 Remove the camera dome cover film.