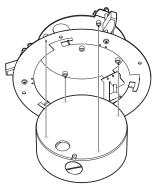

## 2. Installation

- Assemble the Camera bottom and Inceiling Bracket.
- 2 Drill a hole in the ceiling according to the template sheet.
- After passing the cable through the Inceiling Bracket and Bottom case, insert the Inceiling Bracket into the hole drilled.
- 4 Turn the 3Point In-ceiling wing with a screwdriver to fix it while expanding.
- **5** Connect the cables properly and organize them according to their location.