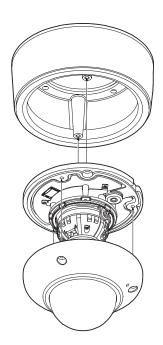

## 2. Installation

- Using provided template sheet, make holes on the ceiling panel in the desired location.
- 2 By tightening four screws provided, attach the mount bracket on the panel.
- Connect the cables respectively.
- After passing the cables through the hole in the bottom of bracket, align the orientation of screws in the camera mechanism to be assembled into the mount.