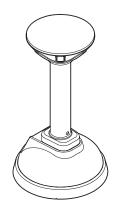

## 2. Installation

- 1 Attach the Mount Ruber and mount it on the ceiling.
- 2 Tighten by turning Mount Cap and Pipe.
- 3 Connect the cable.
- 4 Attach the camera bottom to the mount hole.
  - Check the length of the Mount Screw according to the camera model before installing.
- S After adjusting the camera, attach the upper case to complete the mounting.