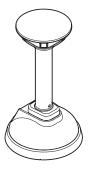

## 2. Installation

- 1 Attach the Mount Ruber and mount it on the ceiling.
- 2 Tighten by turning Mount Cap and Pipe.
- 3 Connect the cable.
- 4 Attach the camera bottom to the mount hole.
  - Check the length of the Mount Screw according to the camera model before installing.
- S After adjusting the camera, attach the upper case to complete the mounting.