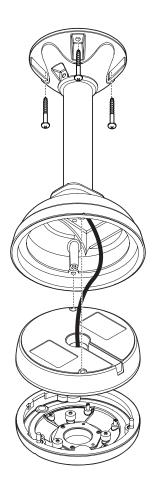

## 2. Installation

- 1 Attach the Mount Ruber and mount it on the ceiling.
- 2 Tighten by turning Mount Cap and Pipe.
- 3 Connect the cable.
- 4 Attach the camera bottom to the mount hole.
  - Check the length of the Mount Screw according to the camera model before installing.
- S After adjusting the camera, attach the upper case to complete the mounting.