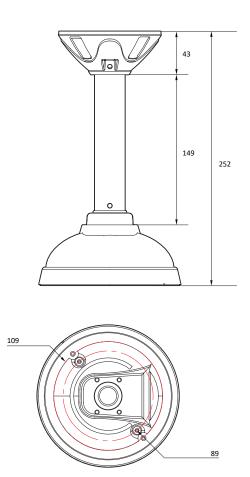

# **Ceiling Bracket Manual**Outdoor Dome Camera

#### **Quick Manual**

Ver. 1.0 / 2020.08

Before installing and using the Camera, please read this manual carefully. Be sure to keep it handy for future reference.

## 1. Accessories

☑ Please check if all the camera and accessories are included in the package.





Screw & Plastic Anchor-4pcs









Manual

Template Sheet

Mount Rubber

Allen Wrench

## 2. Installation



- 1 Attach the Mount Ruber and mount it on the ceiling.
- 2 Tighten by turning Mount Cap and Pipe.
- 3 Connect the cable.
- 4 Attach the camera bottom to the mount hole.
  - Check the length of the Mount Screw according to the camera model before installing.
- S After adjusting the camera, attach the upper case to complete the mounting.

### 3. Dimension