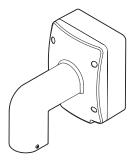

## Wall Bracket Manual Indoor / Outdoor IR PTZ Camera

## **Quick Manual**

Ver. 1.1 / 2021.07

Before installing and using the Camera, please read this manual carefully. Be sure to keep it handy for future reference.

## 1. Accessories & Dimension

☑ Please check if all the camera and accessories are included in the package.



## 2. Installation



- 1 Fix the Wall Mount Bracket to wall with screw accordingly using Torx wrench.
- 2 Attach the dome cover to the camera.
- 3 Turn the camera to the Mount Bracket to attach it and secure it with the Set Screw using Hexagonal wrench.
- Open the Bottom case and connect the Lan cable.
- S Assemble the PTZ Base and Mount cover.
  Be sure to assemble the PTZ Base and Mount cover to match the Mount Point.





- Secure the PTZ base and the mount c