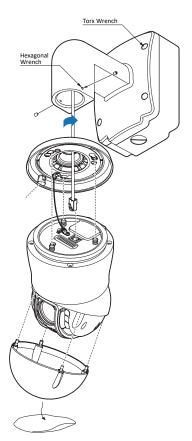

## 2. Installation

- 1 Fix the Wall Mount Bracket to wall with screw accordingly using Torx wrench.
- 2 Attach the dome cover to the camera.
- 3 Turn the camera to the Mount Bracket to attach it and secure it with the Set Screw using Hexagonal wrench.
- Open the Bottom case and connect the Lan cable.
- S Assemble the PTZ Base and Mount cover.
  Be sure to assemble the PTZ Base and Mount cover to match the Mount Point.

- Secure the PTZ base and the mount cover completely with set screw using Hexagonal wrench.
- Remove the dome cover protection film.