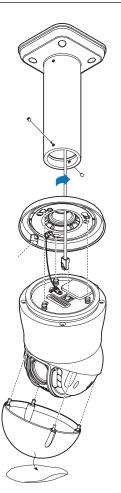

## 2. Installation

- 1 Attach the dome cover to the camera.
- 2 Turn the camera to the Mount Bracket to attach it and secure it with the Set Screw.
- 3 Open the Bottom case and connet the Lan cable.
- Assemble the PTZ Base and Mount cover.
  Be sure to assemble the PTZ Base and Mount cover to match the Mount Point.

- Secure the PTZ base and the mount cover completely with set screw.
- 6 Remove the dome cover protection film.