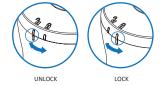

## 2. Installation

- 1 Attach the dome cover to the camera.
- 2 Turn the camera to the Mount Bracket to attach it and secure it with the Set Screw.
- 3 Open the Bottom case and connet the Lan cable.
- Assemble the PTZ Base and Mount cover.
  Be sure to assemble the PTZ Base and Mount cover to match the Mount Point.

- Secure the PTZ base and the mount cover completely with set screw.
- 6 Remove the dome cover protection film.