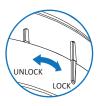

# 2. Installation

 Fix it with Safety Wire on the Bottom case and fasten it to fit the joint of Bracket and Bottom case well.

2 Remove the Rubber cap and tighten it with a screw.

- 3 Secure the dome cover to the camera's bottom case using the torx wrench.
- 4 Remove the protective film from the camera's dome to complete the installation.