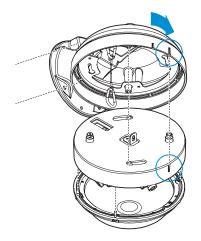

# 2. Installation

 Fix it with Safety Wire on the Bottom case and fasten it to fit the joint of Bracket and Bottom case well.

2 Remove the Rubber cap and tighten it with a screw.

- 3 Secure the dome cover to the camera's bottom case using the torx wrench.
- 4 Remove the protective film from the camera's dome to complete the installation.