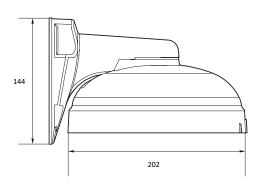

## 1. Accessories

☑ Please check if all the camera and accessories are included in the package.



## **Wall Bracket Manual**

## Multi-Sensor Outdoor Dome Camera

#### **Quick Manual**

Ver. 1.0 / 2020.02

Before installing and using the Camera, please read this manual carefully. Be sure to keep it handy for future reference.





Mount Screw



Screw & Plastic Anchor-4pcs







Mount Template



# 2. Installation



 Fix it with Safety Wire on the Bottom case and fasten it to fit the joint of Bracket and Bottom case well.



2 Remove the Rubber cap and tighten it with a screw.



- 3 Secure the dome cover to the camera's bottom case using the torx wrench.
- 4 Remove the protective film from the camera's dome to complete the installation.

### 3. Dimension