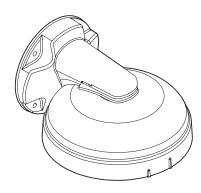

## Multi-Sensor Outdoor Dome Camera

# 2. Installation

 Fix it with Safety Wire on the Bottom case and fasten it to fit the joint of Bracket and Bottom case well.

2 Remove the Rubber cap and tighten it with a screw.

- 3 Secure the dome cover to the camera's bottom case using the torx wrench.
- 4 Remove the protective film from the camera's dome to complete the installation.