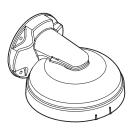

## Multi-Sensor Outdoor Dome Camera

# 2. Installation

 Fix it with Safety Wire on the Bottom case and fasten it to fit the joint of Bracket and Bottom case well.

2 Remove the Rubber cap and tighten it with a screw.

- 3 Secure the dome cover to the camera's bottom case using the torx wrench.
- 4 Remove the protective film from the camera's dome to complete the installation.