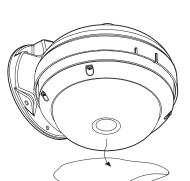

# 2. Installation

 Fix it with Safety Wire on the Bottom case and fasten it to fit the joint of Bracket and Bottom case well.

2 Remove the Rubber cap and tighten it with a screw.

- 3 Secure the dome cover to the camera's bottom case using the torx wrench.
- 4 Remove the protective film from the camera's dome to complete the installation.