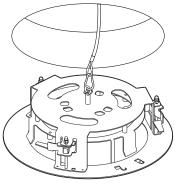

### 2. Installation

1 Connect the Eye Bolt and Safety Wire to fix it.

- screwdriver to fix it while expanding.
- 3 Connect the camera using the Safety Wire.

4 Align the Mount Point, insert the center and turn it to the right to attach it.