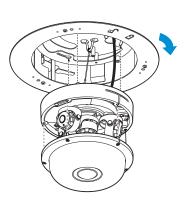

### 2. Installation

1 Connect the Eye Bolt and Safety Wire to fix it.

- screwdriver to fix it while expanding.
- 3 Connect the camera using the Safety Wire.

4 Align the Mount Point, insert the center and turn it to the right to attach it.