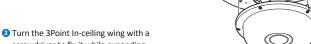

### 2. Installation

1 Connect the Eye Bolt and Safety Wire to fix it.

- screwdriver to fix it while expanding.
- 3 Connect the camera using the Safety Wire.

4 Align the Mount Point, insert the center and turn it to the right to attach it.