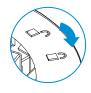

- 5 Fix it completely using 2 Mount Screw.
- 6 After adjusting the camera, tighten the upper screw to connect the top case.
- 7 Complete the installation by attaching the cover case with the magnet attached in-sealing bracket.
- 8 Remove the camera dome cover film.