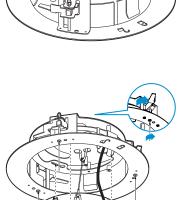

### 2. Installation

1 Connect the Eye Bolt and Safety Wire to fix it.

- screwdriver to fix it while expanding.
- 3 Connect the camera using the Safety Wire.

4 Align the Mount Point, insert the center and turn it to the right to attach it.

- 5 Fix it completely using 2 Mount Screw.
- 6 After adjusting the camera, tighten the upper screw to connect the top case.
- 7 Complete the installation by attaching the cover case with the magnet attached in-sealing bracket.
- 8 Remove the camera dome cover film.