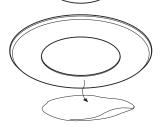

- 5 Fix it completely using 2 Mount Screw.
- 6 After adjusting the camera, tighten the upper screw to connect the top case.
- 7 Complete the installation by attaching the cover case with the magnet attached in-sealing bracket.
- 8 Remove the camera dome cover film.