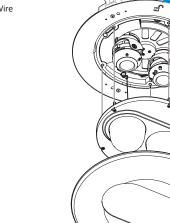

## 2. Installation

ഷ്

1 Connect the Eye Bolt and Safety Wire to fix it.

4 Align the Mount Point, insert the center and turn it to the right to attach it.

**5** Fix it completely using 2 Mount Screw.

- 6 After adjusting the camera, tighten the upper screw to connect the top case.
- Complete the installation by attaching the cover case with the magnet attached in-sealing bracket.
- 8 Remove the camera dome cover film.

## **Quick Manual**

Ver. 1.0 / 2021.11

Before installing and using the Camera, please read this manual carefully. Be sure to keep it handy for future reference.

- 2 Turn the 3Point In-ceiling wing with a screwdriver to fix it while expanding.
- Onnect the camera using the Safety Wire.