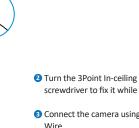

## **Quick Manual**

Ver. 1.0 / 2021.11

Before installing and using the Camera, please read this manual carefully. Be sure to keep it handy for future reference.

- 2 Turn the 3Point In-ceiling wing with a screwdriver to fix it while expanding.
- Onnect the camera using the Safety Wire.