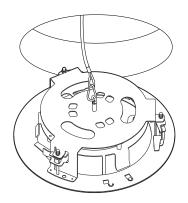

## 2. Installation

ഷ്

1 Connect the Eye Bolt and Safety Wire to fix it.

4 Align the Mount Point, insert the center and turn it to the right to attach it.

**5** Fix it completely using 2 Mount Screw.

- 6 After adjusting the camera, tighten the upper screw to connect the top case.
- Complete the installation by attaching the cover case with the magnet attached in-sealing bracket.
- 8 Remove the camera dome cover film.