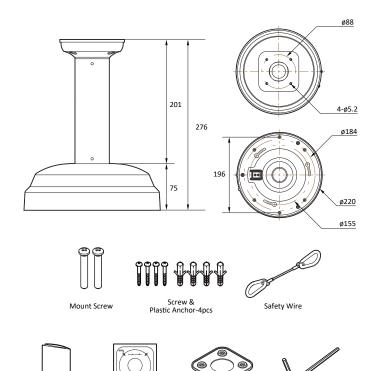

### 1. Dimension & Accessories

Manual

Mount Template

☑ Please check if all the camera and accessories are included in the package.

Mount Pad

Hexagonal Wrench