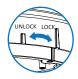

### 2. Installation

- Install it on the ceiling according to the template sheet. Attach the Mount Case to the Mount Pad and secure it with screws.
- 2 Connect the pole by turning it to the Mount Case and Head. After connecting, use a hex wrench to fix it with a set screw.
- 3 Connect Safety Wire to Head and Camera.
- 4 Tighten the camera to fit the 3 holes. At this time, tighten it to fit the joint.