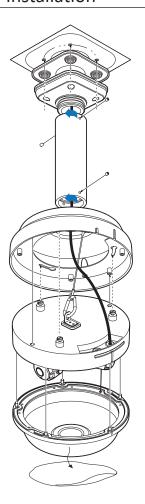

### 2. Installation

- Install it on the ceiling according to the template sheet. Attach the Mount Case to the Mount Pad and secure it with screws.
- 2 Connect the pole by turning it to the Mount Case and Head. After connecting, use a hex wrench to fix it with a set screw.
- 3 Connect Safety Wire to Head and Camera.
- 4 Tighten the camera to fit the 3 holes. At this time, tighten it to fit the joint.

- **5** After tightening, secure it with two mount screws.
- 6 Secure the dome cover to the camera's bottom case using the torx wrench.
- Remove the protective film from the camera's dome to complete the installation.