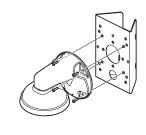

### 2. Installation

- 1 Mount the camera to the Pole Bracket.
- 2 After attaching the camera, fix it to the pole using a steel band.
- 3 Tighten and secure with a + screw -driver to finish.

MOUNT POINT 1
PTZ Wall Junction Bracket

MOUNT POINT 2 Multi Sensor Wall Bracket

MOUNT POINT 3
Dome Camarea Wall Bracket &
Wall Junction Bracket

MOUNT POINT 4
Dome Camarea Wall Bracket

MOUNT POINT 5
Bullet Junction Bracket