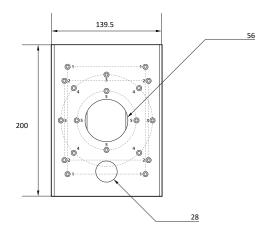

### **Quick Manual**

Ver. 1.2 / 2021.08

Before installing and using the Camera, please read this manual carefully. Be sure to keep it handy for future reference.

MOUNT POINT 1 102mm x 142mm MOUNT POINT 2 105mm x 110mm MOUNT POINT 3, 4 ø121mm MOUNT POINT 5 ø78mm