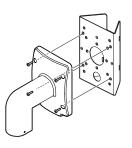

### 2. Installation

- 1 Mount the camera to the Pole Bracket.
- 2 After attaching the camera, fix it to the pole using a steel band.
- 3 Tighten and secure with a + screw -driver to finish.

MOUNT POINT 1
PTZ Wall Junction Bracket

MOUNT POINT 2 Multi Sensor Wall Bracket

MOUNT POINT 3
Dome Camarea Wall Bracket &
Wall Junction Bracket

MOUNT POINT 4
Dome Camarea Wall Bracket

MOUNT POINT 5
Bullet Junction Bracket