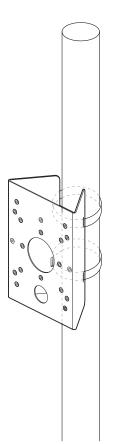

### 2. Installation

- 1 Mount the camera to the Pole Bracket.
- 2 After attaching the camera, fix it to the pole using a steel band.
- 3 Tighten and secure with a + screw -driver to finish.

MOUNT POINT 1
PTZ Wall Junction Bracket

MOUNT POINT 2 Multi Sensor Wall Bracket

MOUNT POINT 3
Dome Camarea Wall Bracket &
Wall Junction Bracket

MOUNT POINT 4
Dome Camarea Wall Bracket

MOUNT POINT 5
Bullet Junction Bracket