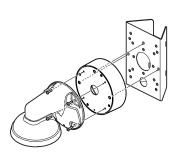

### 2. Installation

- 1 Mount the camera to the Pole Bracket.
- 2 After attaching the camera, fix it to the pole using a steel band.
- 3 Tighten and secure with a + screw -driver to finish.

MOUNT POINT 1
PTZ Wall Junction Bracket

MOUNT POINT 2 Multi Sensor Wall Bracket

MOUNT POINT 3
Dome Camarea Wall Bracket &
Wall Junction Bracket

MOUNT POINT 4
Dome Camarea Wall Bracket

MOUNT POINT 5
Bullet Junction Bracket