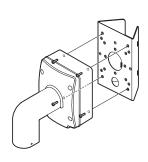

### 2. Installation

- 1 Mount the camera to the Pole Bracket.
- 2 After attaching the camera, fix it to the pole using a steel band.
- 3 Tighten and secure with a + screw -driver to finish.

MOUNT POINT 1
PTZ Wall Junction Bracket

MOUNT POINT 2 Multi Sensor Wall Bracket

MOUNT POINT 3
Dome Camarea Wall Bracket &
Wall Junction Bracket

MOUNT POINT 4
Dome Camarea Wall Bracket

MOUNT POINT 5
Bullet Junction Bracket