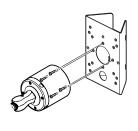

### 2. Installation

- 1 Mount the camera to the Pole Bracket.
- 2 After attaching the camera, fix it to the pole using a steel band.
- 3 Tighten and secure with a + screw -driver to finish.

MOUNT POINT 1
PTZ Wall Junction Bracket

MOUNT POINT 2 Multi Sensor Wall Bracket

MOUNT POINT 3
Dome Camarea Wall Bracket &
Wall Junction Bracket

MOUNT POINT 4
Dome Camarea Wall Bracket

MOUNT POINT 5
Bullet Junction Bracket