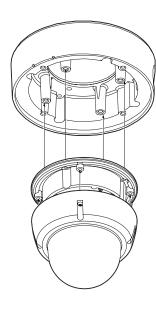

## 2. Installation

- Using provided template sheet, make holes on the ceiling panel in the desired location.
- 2 By tightening four screws provided, attach the mount bracket on the panel.
- 3 Connect the cables respectively.
- After passing the cables through the hole in the bottom of bracket, align the orientation of screws in the camera mechanism to be assembled into the mount.