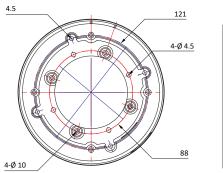

## 1. Dimension & Accessories

■ Please check if all the camera and accessories are included in the package.

## 2. Installation

- Using provided template sheet, make holes on the ceiling panel in the desired location.
- 2 By tightening four screws provided, attach the mount bracket on the panel.
- 3 Connect the cables respectively.
- After passing the cables through the hole in the bottom of bracket, align the orientation of screws in the camera mechanism to be assembled into the mount.