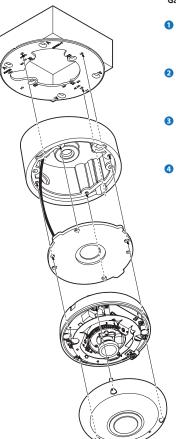

# 2. Installation

#### **Mount Template Version**

- Using provided template sheet, make holes on the ceiling panel in the desired location.
- 2 Install the anchor at 3POINT and fix the Wall junction bracket with screw accordingly.
- 3 After connecting the camera and cable, insert the top cover according to the shape and fasten it with a flat head screw.
- Tasten the top cover and camera bottom case to the 2point hole with the enclosed screw.
- **5** Attach the top case to complete installation.

### Gang Box Version

- Align the Wall junction bracket with the Gang plate No. 1 hole and fix it with the included screw.
- 2 After connecting the camera and cable, insert the top cover according to the shape and fasten it with a flat head screw.
- 3 Fasten the top cover and camera bottom case to the 2point hole with the enclosed screw.
- 4 Attach the top case to complete installation.