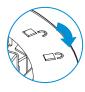

### 2. Installation

1 Connect the Eye Bolt and Safety Wire to fix it.

4 Align the Mount Point, insert the center and turn it to the right to attach it.

5 Remove the bottom rubber cap and fix it completely using 2Point Screw.