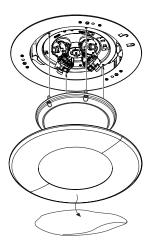

- 2 Turn the 3Point In-ceiling wing with a screwdriver to fix it while expanding.
- 3 Connect the camera using the Safety Wire.

- 6 After adjusting the camera, tighten the upper screw to connect the top case.
- 7 Complete the installation by attaching the cover case with the magnet attached in-sealing bracket.
- 8 Remove the camera dome cover film.