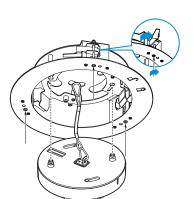

### 2. Installation

1 Connect the Eye Bolt and Safety Wire to fix it.

4 Align the Mount Point, insert the center and turn it to the right to attach it.

5 Remove the bottom rubber cap and fix it completely using 2Point Screw.

- 2 Turn the 3Point In-ceiling wing with a screwdriver to fix it while expanding.
- 3 Connect the camera using the Safety Wire.

- 6 After adjusting the camera, tighten the upper screw to connect the top case.
- 7 Complete the installation by attaching the cover case with the magnet attached in-sealing bracket.
- 8 Remove the camera dome cover film.