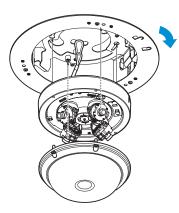

### 2. Installation

1 Connect the Eye Bolt and Safety Wire to fix it.

4 Align the Mount Point, insert the center and turn it to the right to attach it.

5 Remove the bottom rubber cap and fix it completely using 2Point Screw.

- 2 Turn the 3Point In-ceiling wing with a screwdriver to fix it while expanding.
- 3 Connect the camera using the Safety Wire.

- 6 After adjusting the camera, tighten the upper screw to connect the top case.
- 7 Complete the installation by attaching the cover case with the magnet attached in-sealing bracket.
- 8 Remove the camera dome cover film.