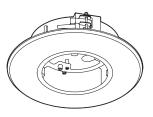

### 1. Accessories & Dimension

☑ Please check if all the camera and accessories are included in the package.

### 2. Installation

1 Connect the Eye Bolt and Safety Wire to fix it.

4 Align the Mount Point, insert the center and turn it to the right to attach it.

5 Remove the bottom rubber cap and fix it completely using 2Point Screw.

- 2 Turn the 3Point In-ceiling wing with a screwdriver to fix it while expanding.
- 3 Connect the camera using the Safety Wire.

- 6 After adjusting the camera, tighten the upper screw to connect the top case.
- 7 Complete the installation by attaching the cover case with the magnet attached in-sealing bracket.
- 8 Remove the camera dome cover film.