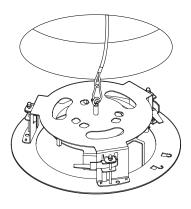

### 2. Installation

1 Connect the Eye Bolt and Safety Wire to fix it.

4 Align the Mount Point, insert the center and turn it to the right to attach it.

5 Remove the bottom rubber cap and fix it completely using 2Point Screw.

- 2 Turn the 3Point In-ceiling wing with a screwdriver to fix it while expanding.
- 3 Connect the camera using the Safety Wire.

- 6 After adjusting the camera, tighten the upper screw to connect the top case.
- 7 Complete the installation by attaching the cover case with the magnet attached in-sealing bracket.
- 8 Remove the camera dome cover film.