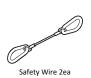

### 2. Installation

1 Connect the Eye Bolt and Safety Wire to fix it.

4 Align the Mount Point, insert the center and turn it to the right to attach it.

5 Remove the bottom rubber cap and fix it completely using 2Point Screw.

- 2 Turn the 3Point In-ceiling wing with a screwdriver to fix it while expanding.
- 3 Connect the camera using the Safety Wire.

- 6 After adjusting the camera, tighten the upper screw to connect the top case.
- 7 Complete the installation by attaching the cover case with the magnet attached in-sealing bracket.
- 8 Remove the camera dome cover film.