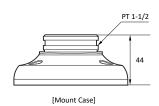

## 1. Dimension & Accessories

■ Please check if all the camera and accessories are included in the package.

Mount Screw

### 2. Installation

- Using provided template sheet, make holes on the ceiling panel in the desired location.
- 2 Attach the Bottom pad and the Mount case, and then use a screw to tighten the ceiling.
- Turn the pole to the Mount case and the Head to engage. After binding, secure with Set Screw.
  - Pole is purchased separately.
- 4 After the engagement is completed, use the mount screw to engage the camera and bracket.
- **5** Finally, insert the Dome Cover into the camera to complete it.