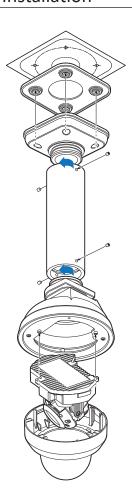

### 2. Installation

- Using provided template sheet, make holes on the ceiling panel in the desired location.
- 2 Attach the Bottom pad and the Mount case, and then use a screw to tighten the ceiling.
- Turn the pole to the Mount case and the Head to engage. After binding, secure with Set Screw.
  - Pole is purchased separately.
- 4 After the engagement is completed, use the mount screw to engage the camera and bracket.
- **5** Finally, insert the Dome Cover into the camera to complete it.