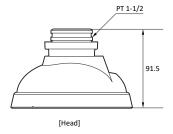

## 1. Dimension & Accessories

■ Please check if all the camera and accessories are included in the package.

Mount Screw

### 2. Installation

- Using provided template sheet, make holes on the ceiling panel in the desired location.
- 2 Attach the Bottom pad and the Mount case, and then use a screw to tighten the ceiling.
- Turn the pole to the Mount case and the Head to engage. After binding, secure with Set Screw.
  - Pole is purchased separately.
- 4 After the engagement is completed, use the mount screw to engage the camera and bracket.
- **5** Finally, insert the Dome Cover into the camera to complete it.